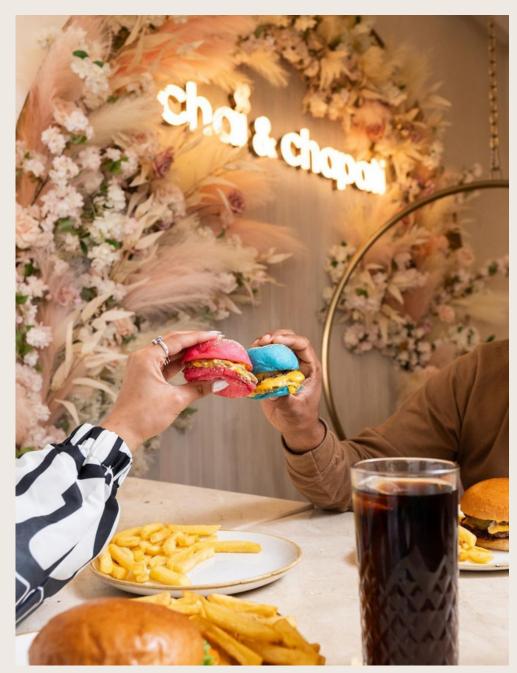

## CHAI & CHAPATI

**Client:** CHAI & CHAPATI (multiple branches) **Type of work:** A custom-built cherry blossom tree and bespoke flower feature wall.

At Chai n Chapati on Kingsbury Rd, a warm welcome begins at the entrance with a custom-built cherry blossom tree. Inside, the ambiance is enhanced by a bespoke feature flower wall backdrop and elegant cherry blossom vines.

CHAI & CHAPATI KINGSBURY ROAD LONDON