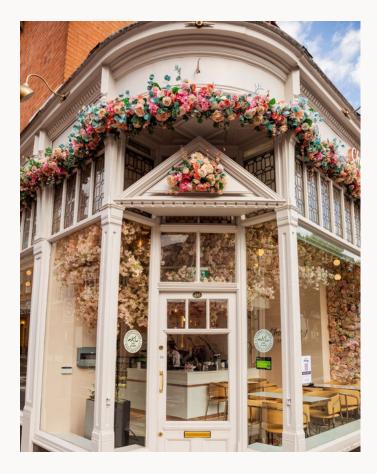

CHOCOBERRY LEICESTER

The peach and nude flower wall, complemented by matching outdoor flower decor, enhance the overall ambiance. These wall flower features have become staple pieces, tailored exclusively for all Chocoberry branches.

#### **SHOP FRONT DECOR**

Our team specialises in creating stunning floral arrangements to add beauty and elegance to any storefront. Our talented floral designers select vibrant flowers for eye-catching displays that captivate passersby.