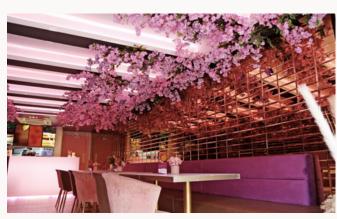

## CHOCO BERRY

Client: CHOCOBERRY (multiple branches)

Type of work: Cherry blossom trees, unique ceilings,

flower walls, swags, and outdoor florals.

Located on London Rd in Leicester, Chocoberry stands out with its distinctive flower features. Our team designed a one-of-a-kind cherry blossom canopy tree and a unique Dahlia hanging ceiling, adding a touch of elegance.

CHOCOBERRY LEICESTER

The peach and nude flower wall, complemented by matching outdoor flower decor, enhance the overall ambiance. These wall flower features have become staple pieces, tailored exclusively for all Chocoberry branches.

CHOCOBERRY, LEICESTER

Step into Chocoberry, the most inviting haven to experience spectacular food in beautiful cafes. l3+ branches.