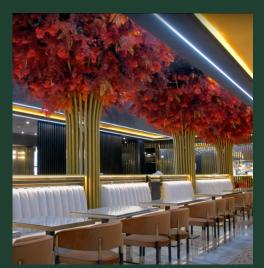

## CHOCO BERRY

Client: CHOCOBERRY (multiple branches)

Type of work: Cherry blossom trees, unique ceilings,

flower walls, swags, and outdoor florals.

Located on London Rd in Leicester, Chocoberry stands out with its distinctive flower features. Our team designed a one-of-a-kind cherry blossom canopy tree and a unique Dahlia hanging ceiling, adding a touch of elegance.

CHOCOBERRY LEICESTER

The peach and nude flower wall, complemented by matching outdoor flower decor, enhance the overall ambiance. These wall flower features have become staple pieces, tailored exclusively for all Chocoberry branches.

CHOCOBERRY, LEICESTER

Step into Chocoberry, the most inviting haven to experience spectacular food in beautiful cafes. l3+ branches.