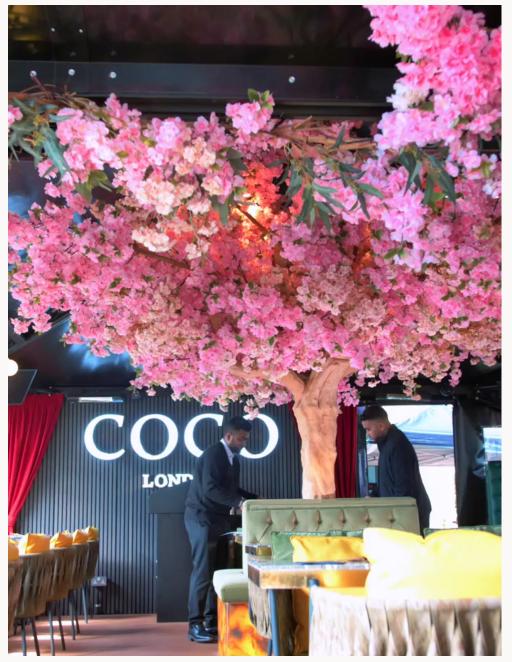

## COCO RESTAURANTS

Client: COCO GRILL & LOUNGE (multiple branches)

Type of work: A cherry blossom trees, delicate cherry blossom vines, and outdoor flower decor.

An iconic restaurant and lounge that took London by storm. Indulge in the most gorgeously presented food at carefully designed locations throughout London and beyond. 4+ branches.

LAKESIDE, ESSEX

CANARY WHARF, LONDON

Coco Grill, with locations at Tower Bridge, Lakeside, and Canary Wharf, exudes charm with enchanting cherry blossom trees, delicate cherry blossom vines, and tasteful outdoor flower decor, creating a delightful atmosphere across all venues.