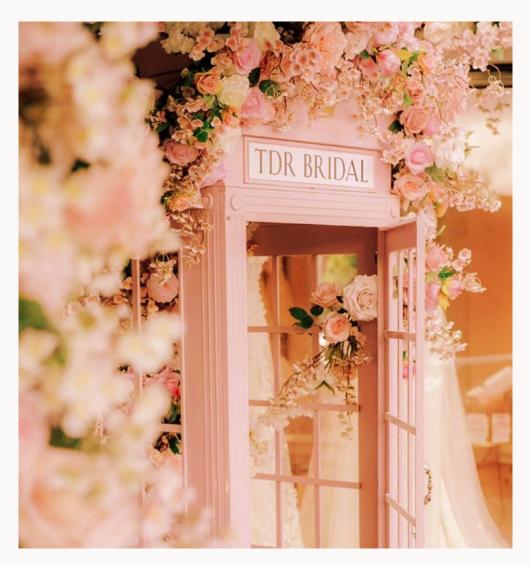

## TDR BRIDAL

**Client:** TDR BRIDAL BOUTIQUE Birmingham **Type of work:** Gorgeous cherry blossom vines and standout outdoor decor.

THE CELEBRATION SUITE, CHERRY BLOSSOM CEILING VINE

SHOP FRONT FLORAL DECOR

For TDR Bridal in Birmingham we transformed its space with enchanting cherry blossom vines, creating a romantic and dreamlike ambiance. The addition of standout outdoor decor, including a flower-covered telephone booth, extends the charm outdoors. The vintage booth serves as a whimsical and Instagram-worthy focal point, embodying the boutique's commitment to timeless elegance and creating a memorable experience for visitors.

CHERRY BLOSSOM CEILING VINE ABOVE THE BAR AREA

"We are IN LOVE. Thank you so much for making our vision come to life!"

FLORAL TELEPHONE BOOTH