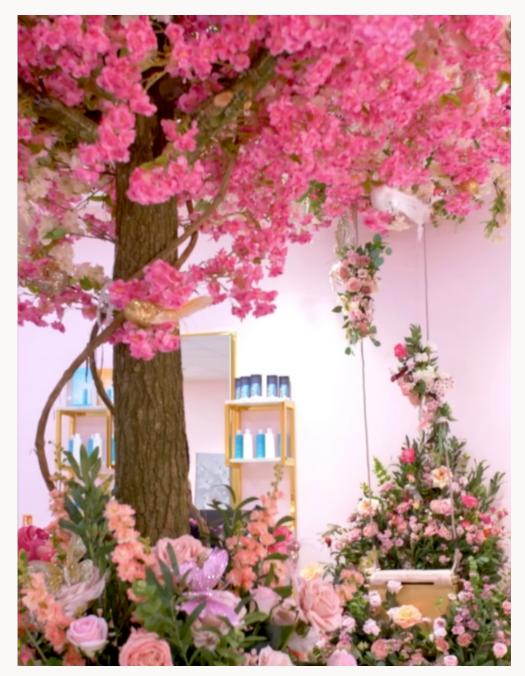

## IN WONDERLAND

**Client:** IN WONDERLAND BEAUTY SALON Lakeside **Type of work:** A central blossom tree, a canopy blossom tree & floral swing chair.

At InWonderland, we've created enchanting floral spaces, including a central blossom tree that serves as a focal point for the salon, a canopy blossom tree providing an overhang above the pedicure chairs, and a flower swing chair for the perfect selfie area.

FLORAL SWING CHAIR