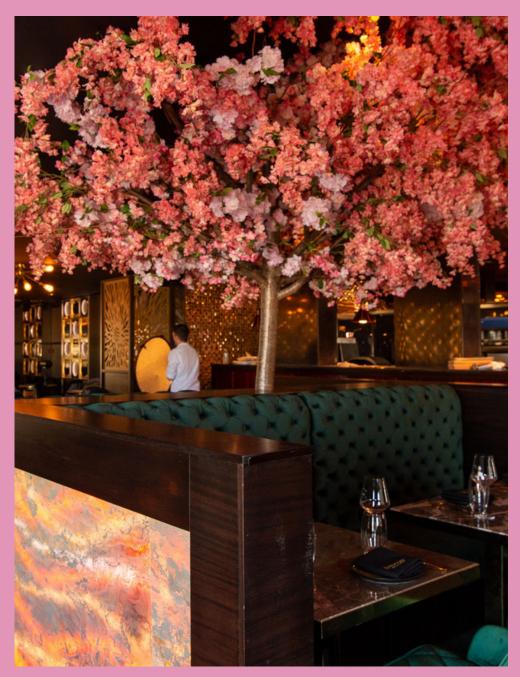

## COCO RESTAURANTS

Client: COCO GRILL & LOUNGE (multiple branches)

Type of work: A cherry blossom trees, delicate cherry blossom vines, and outdoor flower decor.

An iconic restaurant and lounge that took London by storm. Indulge in the most gorgeously presented food at carefully designed locations throughout London and beyond. 4+ branches.

LAKESIDE, ESSEX

CANARY WHARF, LONDON

Coco Grill, with locations at Tower Bridge, Lakeside, and Canary Wharf, exudes charm with enchanting cherry blossom trees, delicate cherry blossom vines, and tasteful outdoor flower decor, creating a delightful atmosphere across all venues.