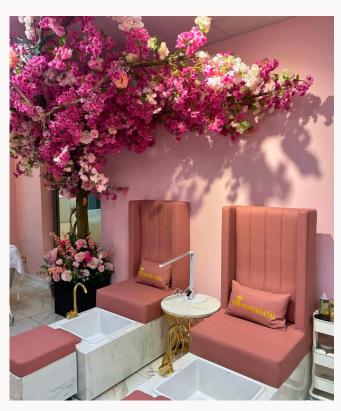

## IN WONDERLAND

**Client:** IN WONDERLAND BEAUTY SALON Lakeside **Type of work:** A central blossom tree, a canopy blossom tree & floral swing chair.

At InWonderland, we've created enchanting floral spaces, including a central blossom tree that serves as a focal point for the salon, a canopy blossom tree providing an overhang above the pedicure chairs, and a flower swing chair for the perfect selfie area.