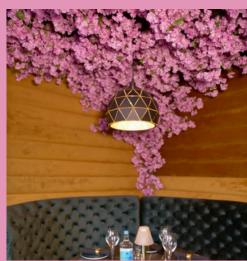

## CHOCO BERRY

Client: CHOCOBERRY (multiple branches)

Type of work: Cherry blossom trees, unique ceilings,

flower walls, swags, and outdoor florals.

Located on London Rd in Leicester, Chocoberry stands out with its distinctive flower features. Our team designed a one-of-a-kind cherry blossom canopy tree and a unique Dahlia hanging ceiling, adding a touch of elegance.

CHOCOBERRY LEICESTER

The peach and nude flower wall, complemented by matching outdoor flower decor, enhance the overall ambiance. These wall flower features have become staple pieces, tailored exclusively for all Chocoberry branches.

CHOCOBERRY, LEICESTER

Step into Chocoberry, the most inviting haven to experience spectacular food in beautiful cafes. l3+ branches.