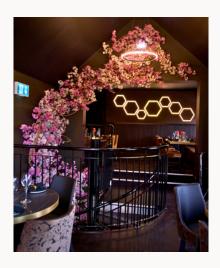

## GURA GURA

Client: GURA GURA London

Type of work: A large pampas flower cloud, green & gold foliage decor.

GURA GURA, COVENT GARDEN LONDON

Introducing Gura Gura, a truly unique and large pampas flower cloud! This standout decor piece serves as an exceptional welcome for all our valued customers. Throughout the space, you'll find multiple areas adorned with a delightful mix of green and gold foliage, creating a welcoming and vibrant atmosphere.