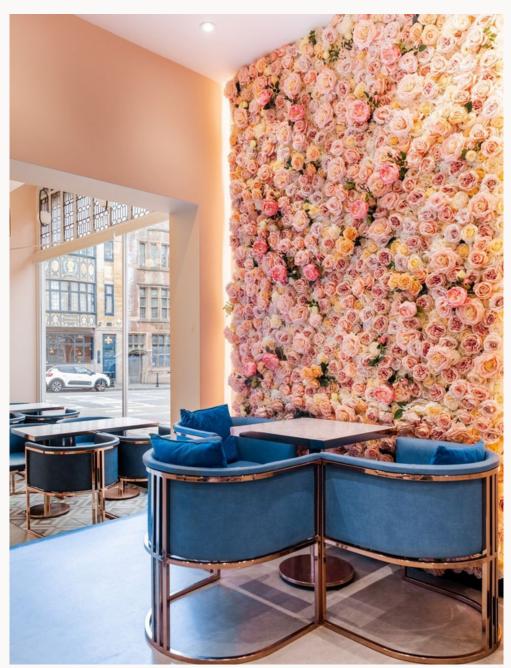

## CHOCO BERRY

Client: CHOCOBERRY (multiple branches)

Type of work: Cherry blossom trees, unique ceilings,

flower walls, swags, and outdoor florals.

Located on London Rd in Leicester, Chocoberry stands out with its distinctive flower features. Our team designed a one-of-a-kind cherry blossom canopy tree and a unique Dahlia hanging ceiling, adding a touch of elegance.

CHOCOBERRY LEICESTER

The peach and nude flower wall, complemented by matching outdoor flower decor, enhance the overall ambiance. These wall flower features have become staple pieces, tailored exclusively for all Chocoberry branches.

CHOCOBERRY, LEICESTER

Step into Chocoberry, the most inviting haven to experience spectacular food in beautiful cafes. l3+ branches.