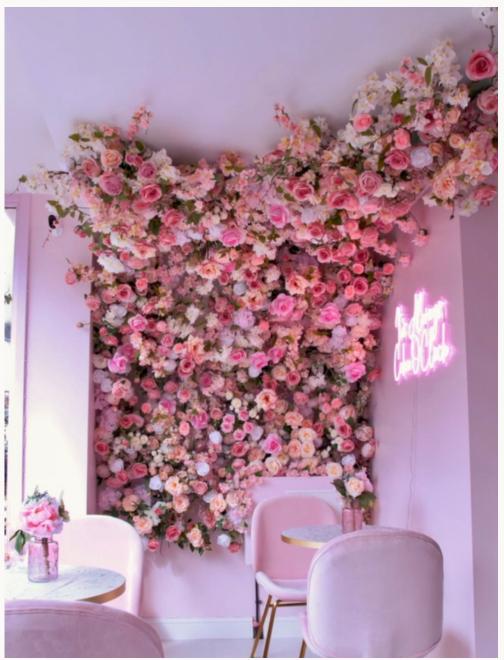

#### **FLOWER WALLS**

A breathtaking backdrop, handmade in our workshop, meticulously arranged for stunning colours and textures. Perfect for weddings, photo shoots, or special occasions, it serves as a captivating focal point leaving a lasting impression on guests.

FLORAL WALL VINE, 2023

"I'm thrilled with my custom order. The customer service, attention to detail, and genuine passion made the experience amazing. The garland is stunning, fits perfectly, and I'm over the moon! Refreshing to work with a seller who truly cares. Absolute perfection!"