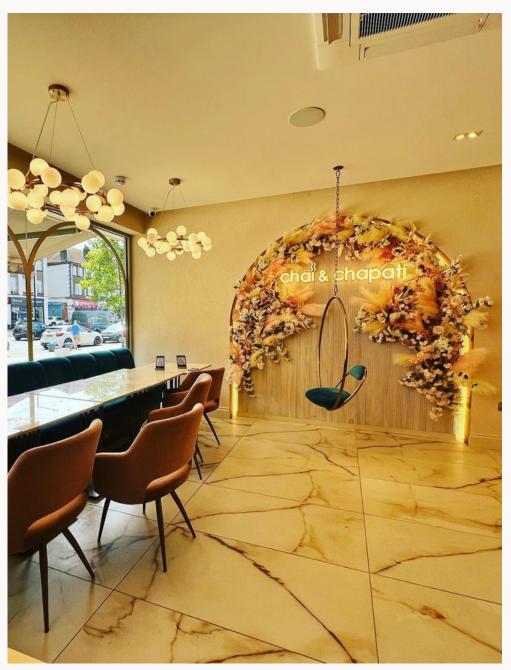

## CHAI & CHAPATI

**Client:** CHAI & CHAPATI (multiple branches) **Type of work:** A custom-built cherry blossom tree and bespoke flower feature wall.

At Chai n Chapati on Kingsbury Rd, a warm welcome begins at the entrance with a custom-built cherry blossom tree. Inside, the ambiance is enhanced by a bespoke feature flower wall backdrop and elegant cherry blossom vines.

CHAI & CHAPATI KINGSBURY ROAD LONDON