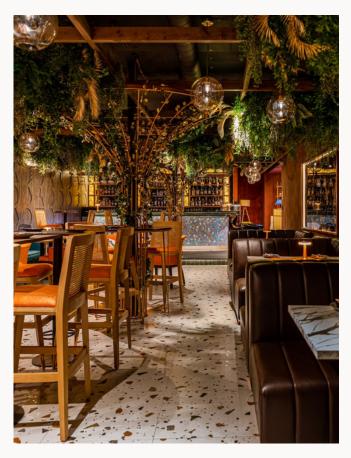

## GURA GURA

Client: GURA GURA London

Type of work: A large pampas flower cloud, green & gold foliage decor.

GURA GURA, COVENT GARDEN LONDON

Introducing Gura Gura, a truly unique and large pampas flower cloud! This standout decor piece serves as an exceptional welcome for all our valued customers. Throughout the space, you'll find multiple areas adorned with a delightful mix of green and gold foliage, creating a welcoming and vibrant atmosphere.