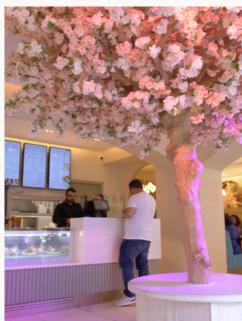

## CHOCO BERRY

Client: CHOCOBERRY (multiple branches)

Type of work: Cherry blossom trees, unique ceilings,

flower walls, swags, and outdoor florals.

Located on London Rd in Leicester, Chocoberry stands out with its distinctive flower features. Our team designed a one-of-a-kind cherry blossom canopy tree and a unique Dahlia hanging ceiling, adding a touch of elegance.

CHOCOBERRY LEICESTER

The peach and nude flower wall, complemented by matching outdoor flower decor, enhance the overall ambiance. These wall flower features have become staple pieces, tailored exclusively for all Chocoberry branches.

CHOCOBERRY, LEICESTER

Step into Chocoberry, the most inviting haven to experience spectacular food in beautiful cafes. l3+ branches.