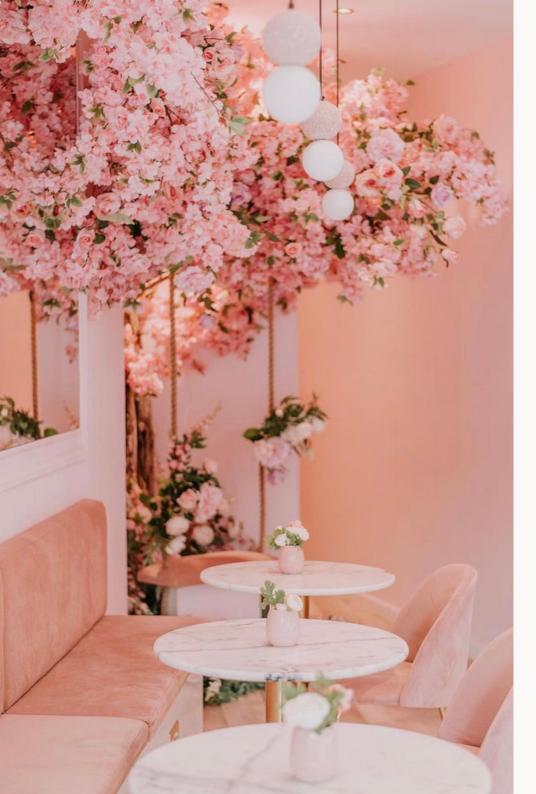

## CHOCO BERRY

Client: CHOCOBERRY (multiple branches)

Type of work: Cherry blossom trees, unique ceilings,

flower walls, swags, and outdoor florals.

Located on London Rd in Leicester, Chocoberry stands out with its distinctive flower features. Our team designed a one-of-a-kind cherry blossom canopy tree and a unique Dahlia hanging ceiling, adding a touch of elegance.

CHOCOBERRY LEICESTER

The peach and nude flower wall, complemented by matching outdoor flower decor, enhance the overall ambiance. These wall flower features have become staple pieces, tailored exclusively for all Chocoberry branches.

CHOCOBERRY, LEICESTER

Step into Chocoberry, the most inviting haven to experience spectacular food in beautiful cafes. l3+ branches.