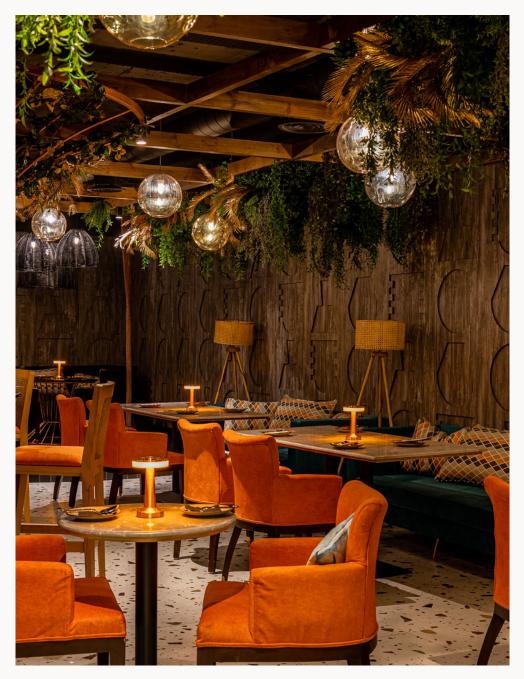

## GURA GURA

Client: GURA GURA London

Type of work: A large pampas flower cloud, green & gold foliage decor.

GURA GURA, COVENT GARDEN LONDON

Introducing Gura Gura, a truly unique and large pampas flower cloud! This standout decor piece serves as an exceptional welcome for all our valued customers. Throughout the space, you'll find multiple areas adorned with a delightful mix of green and gold foliage, creating a welcoming and vibrant atmosphere.