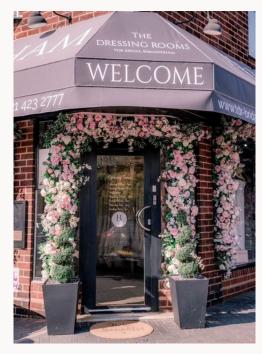

## TDR BRIDAL

**Client:** TDR BRIDAL BOUTIQUE Birmingham **Type of work:** Gorgeous cherry blossom vines and standout outdoor decor.

THE CELEBRATION SUITE, CHERRY BLOSSOM CEILING VINE

SHOP FRONT FLORAL DECOR

For TDR Bridal in Birmingham we transformed its space with enchanting cherry blossom vines, creating a romantic and dreamlike ambiance. The addition of standout outdoor decor, including a flower-covered telephone booth, extends the charm outdoors. The vintage booth serves as a whimsical and Instagram-worthy focal point, embodying the boutique's commitment to timeless elegance and creating a memorable experience for visitors.