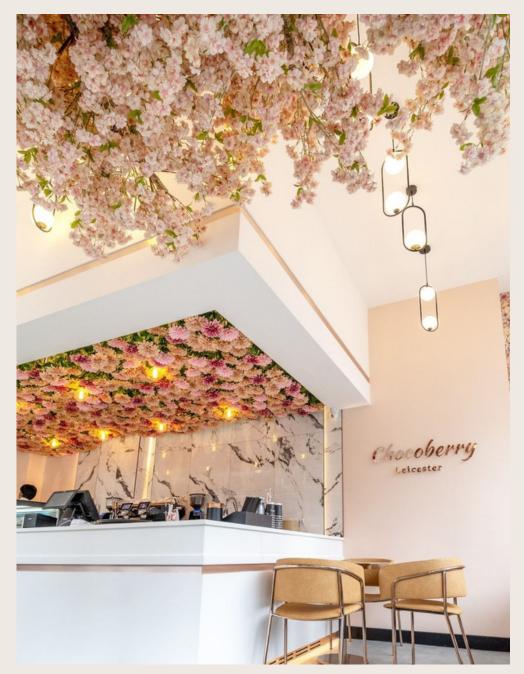

## CHOCO BERRY

Client: CHOCOBERRY (multiple branches)

Type of work: Cherry blossom trees, unique ceilings,

flower walls, swags, and outdoor florals.

Located on London Rd in Leicester, Chocoberry stands out with its distinctive flower features. Our team designed a one-of-a-kind cherry blossom canopy tree and a unique Dahlia hanging ceiling, adding a touch of elegance.

CHOCOBERRY LEICESTER

The peach and nude flower wall, complemented by matching outdoor flower decor, enhance the overall ambiance. These wall flower features have become staple pieces, tailored exclusively for all Chocoberry branches.