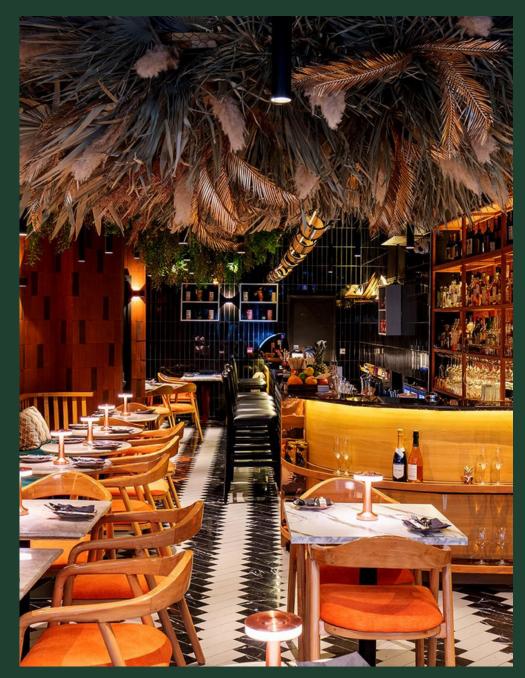

## CHOCO BERRY

Client: CHOCOBERRY (multiple branches)

Type of work: Cherry blossom trees, unique ceilings,

flower walls, swags, and outdoor florals.

Located on London Rd in Leicester, Chocoberry stands out with its distinctive flower features. Our team designed a one-of-a-kind cherry blossom canopy tree and a unique Dahlia hanging ceiling, adding a touch of elegance.

CHOCOBERRY LEICESTER

The peach and nude flower wall, complemented by matching outdoor flower decor, enhance the overall ambiance. These wall flower features have become staple pieces, tailored exclusively for all Chocoberry branches.

CHOCOBERRY, LEICESTER

Step into Chocoberry, the most inviting haven to experience spectacular food in beautiful cafes. l3+ branches.