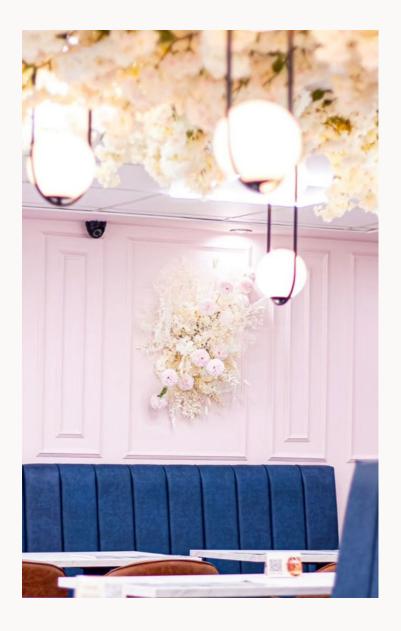

## GURA GURA

Client: GURA GURA London

Type of work: A large pampas flower cloud, green & gold foliage decor.

GURA GURA, COVENT GARDEN LONDON

Introducing Gura Gura, a truly unique and large pampas flower cloud! This standout decor piece serves as an exceptional welcome for all our valued customers. Throughout the space, you'll find multiple areas adorned with a delightful mix of green and gold foliage, creating a welcoming and vibrant atmosphere.