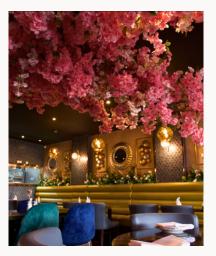

## CHOCO BERRY

Client: CHOCOBERRY (multiple branches)

Type of work: Cherry blossom trees, unique ceilings,

flower walls, swags, and outdoor florals.

Located on London Rd in Leicester, Chocoberry stands out with its distinctive flower features. Our team designed a one-of-a-kind cherry blossom canopy tree and a unique Dahlia hanging ceiling, adding a touch of elegance.

CHOCOBERRY LEICESTER

The peach and nude flower wall, complemented by matching outdoor flower decor, enhance the overall ambiance. These wall flower features have become staple pieces, tailored exclusively for all Chocoberry branches.

CHOCOBERRY, LEICESTER

Step into Chocoberry, the most inviting haven to experience spectacular food in beautiful cafes. l3+ branches.