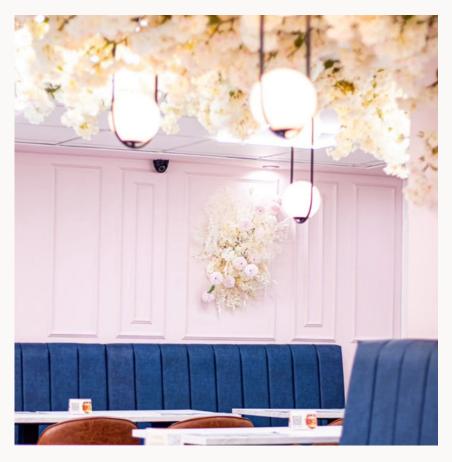

## GURA GURA

Client: GURA GURA London

Type of work: A large pampas flower cloud, green & gold foliage decor.

GURA GURA, COVENT GARDEN LONDON

Introducing Gura Gura, a truly unique and large pampas flower cloud! This standout decor piece serves as an exceptional welcome for all our valued customers. Throughout the space, you'll find multiple areas adorned with a delightful mix of green and gold foliage, creating a welcoming and vibrant atmosphere.