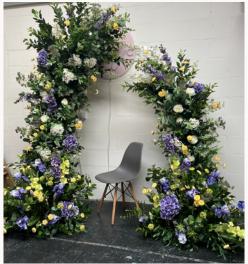

01

Service: CUSTOM FLOWER WALL AND CEILING VINES

**Perfect for:** Low ceiling spaces **Price:** From £1200 + VAT

02

Service: CUSTOM REALISTIC TREES
Perfect for: Tall and spacious venues

Price: From £2500 + VAT