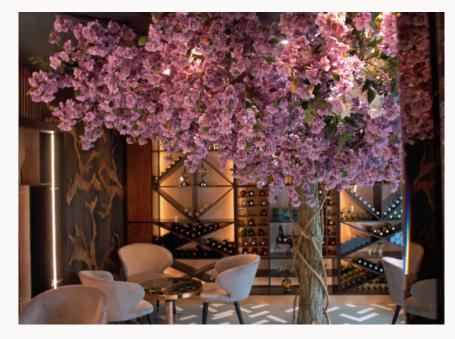

## COCO RESTAURANTS

Client: COCO GRILL & LOUNGE (multiple branches)

Type of work: A cherry blossom trees, delicate cherry blossom vines, and outdoor flower decor.

An iconic restaurant and lounge that took London by storm. Indulge in the most gorgeously presented food at carefully designed locations throughout London and beyond. 4+ branches.

LAKESIDE, ESSEX

CANARY WHARF, LONDON

Coco Grill, with locations at Tower Bridge, Lakeside, and Canary Wharf, exudes charm with enchanting cherry blossom trees, delicate cherry blossom vines, and tasteful outdoor flower decor, creating a delightful atmosphere across all venues.